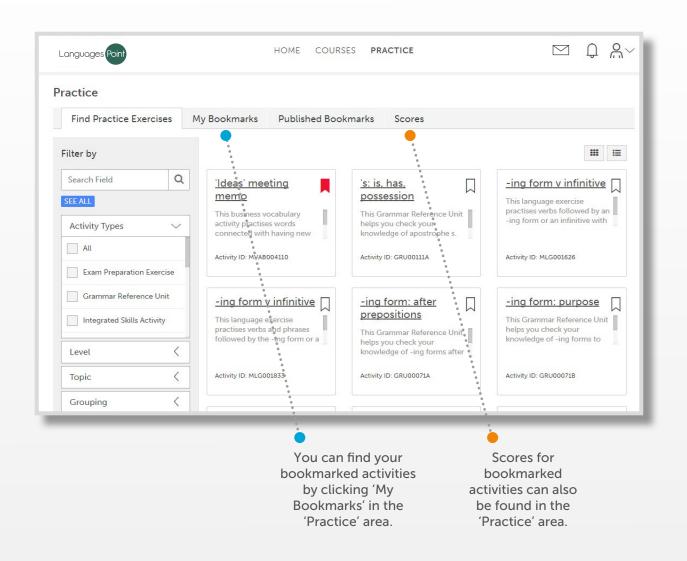

## Saving practice activities: bookmarks

You can save practice activities to complete later. These are called bookmarks.

When you have bookmarked an activity the bookmark icon will turn red.

#### **Practice scores**

Practice scores are scores for activities that are not part of your course.