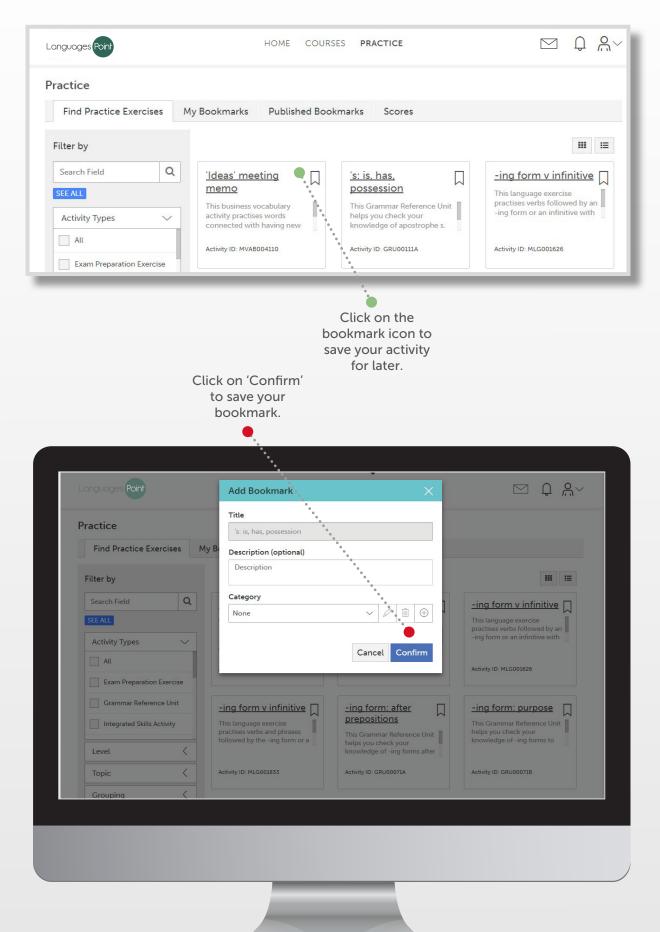

## Saving practice activities: bookmarks

You can save practice activities to complete later. These are called bookmarks.

When you have bookmarked an activity the bookmark icon will turn red.

### **Bookmarks**

Access activities your teacher has bookmarked for you or bookmark your own activities for extra practice.