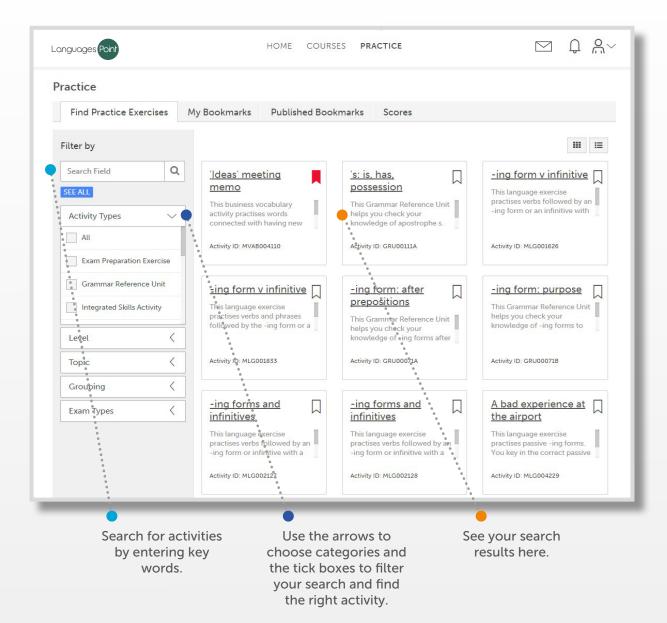

### Searching for practice activities

You can find and complete activities outside of your course; these are called practice activities. To find practice activities click on 'Practice' on the homepage.

This will take you to the practice page.