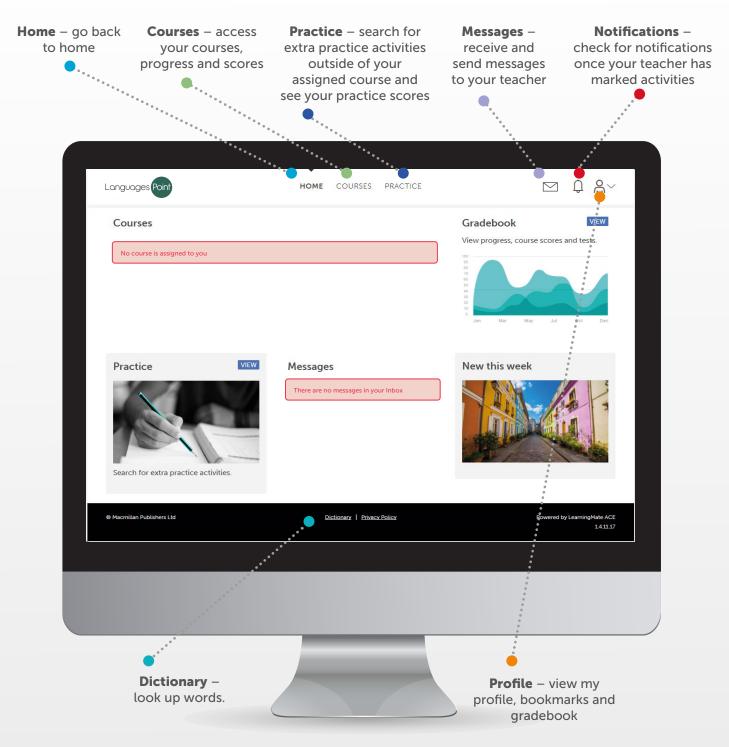

### Navigation

## **My Profile**

View your profile details including your name, registered email address and class.

### **Bookmarks**

Access activities your teacher has bookmarked for you or bookmark your own activities for extra practice.