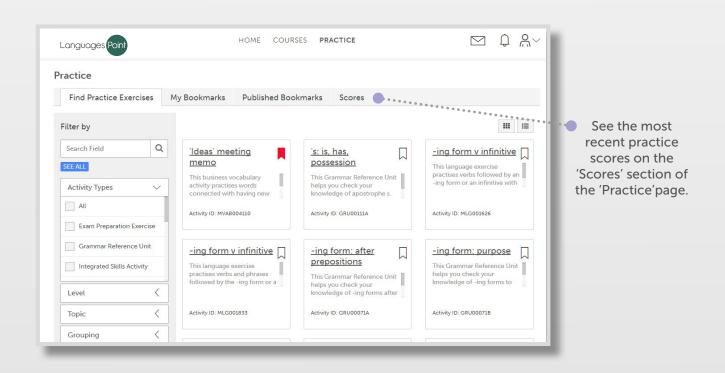

#### **Practice scores**

Practice scores are scores for activities that are not part of your course.