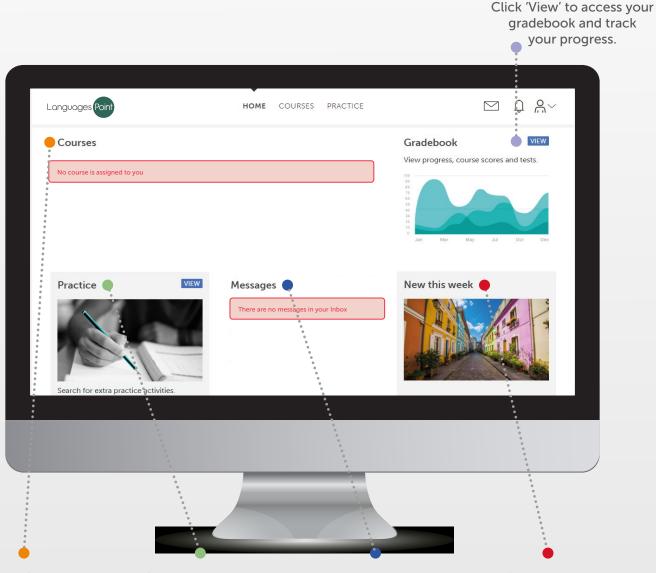

#### Home

When you log into your Macmillan English Campus account you will be able to access your most important information such as your courses, gradebook and the extra practice area.

'Courses' shows your assigned courses and progress. You can click on have completed outside of the course name to view your activities and scores.

See your latest practice score for activities you your course.

Read the latest messages from your teacher, send a message or go to your message inbox.

Click here to view our Guardian news lessons. These are available at three levels.