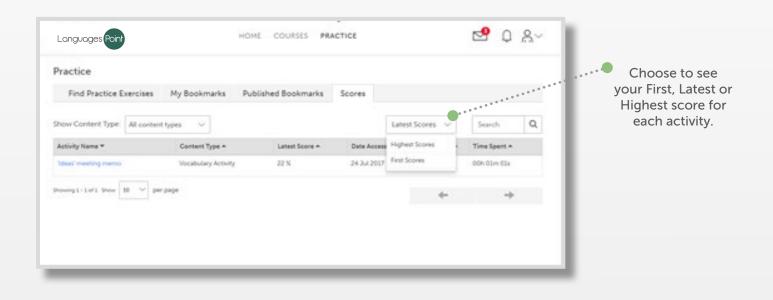

#### **Practice scores**

Practice scores are scores for activities that are not part of your course.

# Student guide to saving scores

You can see your scores on the English Campus and you can save them on your computer.

|                 |                | LATEST SCORES V                             |                                                                                                                                             |
|-----------------|----------------|---------------------------------------------|---------------------------------------------------------------------------------------------------------------------------------------------|
|                 |                |                                             | EXPORT SCORES                                                                                                                               |
| ourse score (j) | <b>10</b> / 14 | Average score (j)                           | <b>10</b> / 14                                                                                                                              |
|                 |                | Completed In Progress                       | Not Started                                                                                                                                 |
|                 | Progress 1     | 00% Latest Score 71                         | 1% ~                                                                                                                                        |
| Status          | Progress 1     | 00% Latest Score 71                         | 1% 🗸                                                                                                                                        |
| In Progress     | Attempts 1     | Latest Score 83 %                           | 2                                                                                                                                           |
| Completed       | Attempts 1     | Latest Score 63 %                           |                                                                                                                                             |
|                 |                |                                             |                                                                                                                                             |
|                 | In Progress    | Status Progress 1<br>In Progress Attempts 1 | Progress 100%     Latest Score 71       Status     Progress 100%     Latest Score 71       In Progress     Attempts 1     Latest Score 83 % |