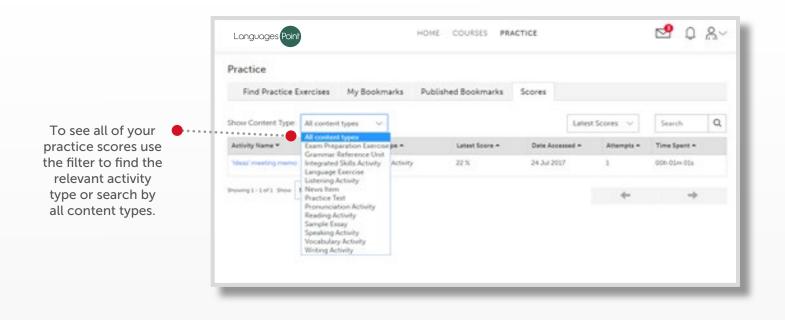

#### **Practice scores**

Practice scores are scores for activities that are not part of your course.

| anguages Point                       | ног                  | ME COURSES PRA    | CTICE           |          | D Û          | °.<br>℃ |                                           |
|--------------------------------------|----------------------|-------------------|-----------------|----------|--------------|---------|-------------------------------------------|
| 🤇 Gradebook                          |                      |                   |                 |          |              |         |                                           |
| Course Scores Archiv                 | red Course Scores Pr | actice Scores 🛑 👡 | •               |          | LATEST SCORE | ES      |                                           |
| Show Content Type: All content types | 5 ~                  |                   | ******          | • • .    | Search       | Q       |                                           |
| Activity Name 🔺                      | Content Type -       | Latest Score 🔻    | Date Accessed 🔻 | Attempts | Time Spent 🔻 |         |                                           |
| 'Ideas' meeting memo                 | Vocabulary Activity  | 22 %              | 24 Jul 2017     | 1        | 00h 01m 01s  |         |                                           |
| Showing 1 - 1 of 1 Show 10 V per     | page                 |                   |                 | +        | +            | ••••    | ***                                       |
|                                      |                      |                   |                 |          |              | - 1     | •                                         |
|                                      |                      |                   |                 |          |              | - 1     | To view your practi<br>scores go to the   |
|                                      |                      |                   |                 |          |              | _       | Gradebook and click<br>'Practice Scores'. |