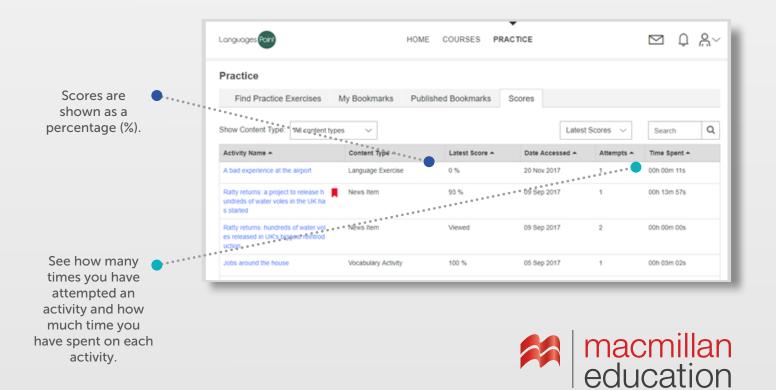

#### **Practice scores**

Practice scores are scores for activities that are not part of your course.

| anguages Point                       | ног                  | ME COURSES PRA    | CTICE           |          | D Û          | °.<br>℃ |                                           |
|--------------------------------------|----------------------|-------------------|-----------------|----------|--------------|---------|-------------------------------------------|
| 🤇 Gradebook                          |                      |                   |                 |          |              |         |                                           |
| Course Scores Archiv                 | red Course Scores Pr | actice Scores 🛑 👡 | •               |          | LATEST SCORE | ES      |                                           |
| Show Content Type: All content types | 5 ~                  |                   | ******          | • • .    | Search       | Q       |                                           |
| Activity Name 🔺                      | Content Type -       | Latest Score 🔻    | Date Accessed 🔻 | Attempts | Time Spent 🔻 |         |                                           |
| 'Ideas' meeting memo                 | Vocabulary Activity  | 22 %              | 24 Jul 2017     | 1        | 00h 01m 01s  |         |                                           |
| Showing 1 - 1 of 1 Show 10 V per     | page                 |                   |                 | +        | +            | ••••    | ***                                       |
|                                      |                      |                   |                 |          |              | - 1     | •                                         |
|                                      |                      |                   |                 |          |              | - 1     | To view your practi<br>scores go to the   |
|                                      |                      |                   |                 |          |              | _       | Gradebook and click<br>'Practice Scores'. |